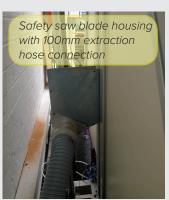

#### **Power Saw**

- Vertical power saw, with 250mm dia blade. Saw motor behind cutting surface. See-through safety blade guard reveals exactly where you are cutting.
- Cut wood, aluminium, aluminium composite panels, PVC, acrylic, MDF, fluted plastic. Multiple panels up to 22mm.
- With optional kit, Verdi Twin scores glass up to 3mm.
- Dust from saw collected through steel housing and ducted to 2hp dust collector.