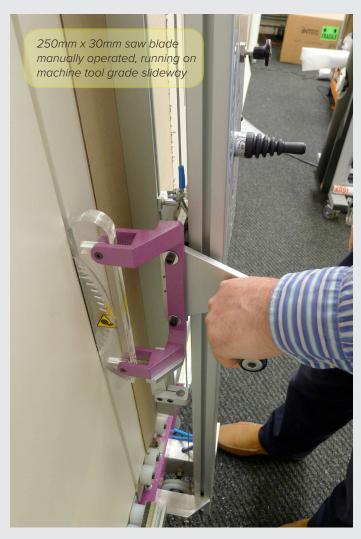

#### Included with your Verdi Twin:

- 10 Cutting Blades
- Saw Blade, 250mm x 30mm

£ 5,640.00

£ 16.12

£ 119.32

16.89

- Wall mounting kit
- 2 hp dust collector

#728551

Saw handle, fitted with optional laser sighting system

Push/pull button operates powerful pneumatic clamp