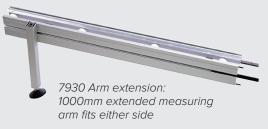

#### Verdi Twin with manual saw operation:

7928 Verdi Twin 157 1570mm cut

7953 Spare Bags for Dust Collector

**Cutting Head for Glass** 

7955 Spare Glass Cutting Wheel

7954

| Verdi Twin with electronic saw operation: |                           |            |         |            |
|-------------------------------------------|---------------------------|------------|---------|------------|
| 7949                                      | Verdi Twin 244E           | 2440mm cut | #728552 | £ 8,320.00 |
| 7950                                      | Verdi Twin 305E           | 3050mm cut | #728553 | £ 8,995.00 |
| Verdi Twin Parts & Accessories:           |                           |            |         |            |
| 7951                                      | Spare Blades              | pk 100     | #130115 | £ 145.23   |
| 7930                                      | Extension Arm 1000mm      |            | #142002 | £ 248.56   |
| 7929                                      | Laser Beam System         |            | #142006 | £ 649.47   |
| 7952                                      | Adjustable Measuring Stop |            | #451111 | £ 74.16    |
|                                           |                           |            |         |            |