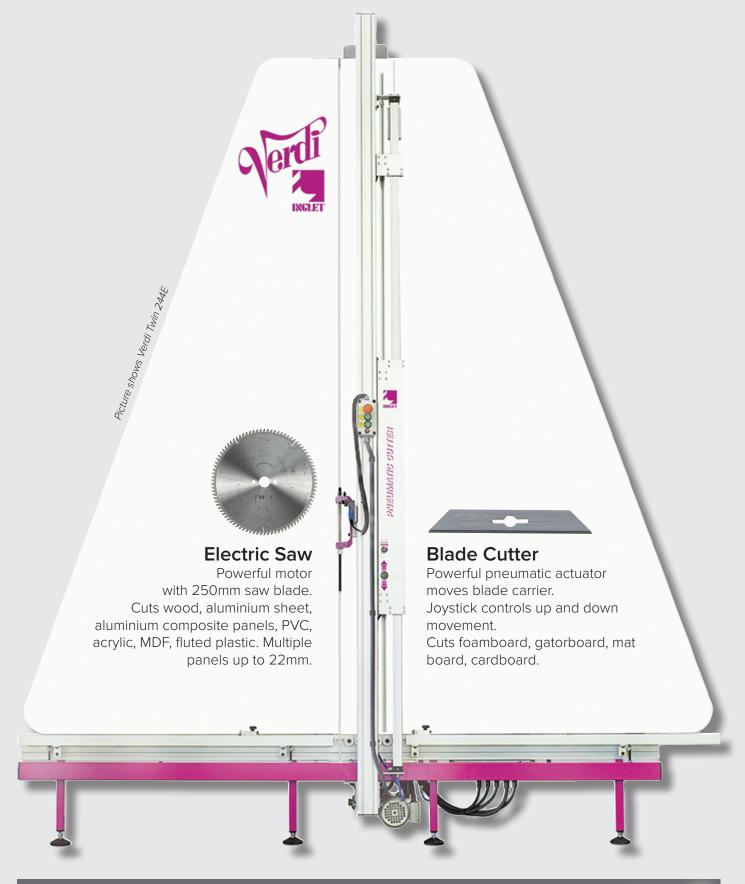

#### **Power Saw**

- Vertical power saw, with 250mm dia blade. Saw motor behind cutting surface. See-through safety blade guard reveals exactly where you are cutting.
- Cut wood, aluminium, aluminium composite panels, PVC, acrylic, MDF, fluted plastic. Multiple panels up to 22mm.
- With optional kit, Verdi Twin scores glass up to 3mm.
- Dust from saw collected through steel housing and ducted to 2hp dust collector.

#### **Vertical Blade Cutter**

 Powerful pneumatic actuator moves blade carrier. Joystick controls up and down movement. Uses a sharp blade to cut foamboard, Gatorboard, mat board, cardboard, etc.