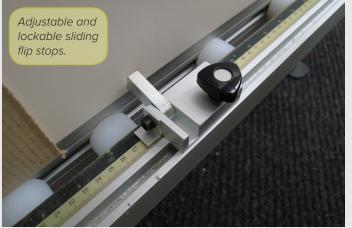

Perfectly executed projects produce not only happy customers, but also:

- Repeat customers
- · Greater profitability
- · Higher product quality
- Higher profit margins
- Laser-engraved scales also on the squaring arm, provide accurate and long-lasting measurements.
- Powerful 1,5 hp motor creates minimal noise, even when cutting through 22 mm materials.
- See it on demo at our Birmingham warehouse.