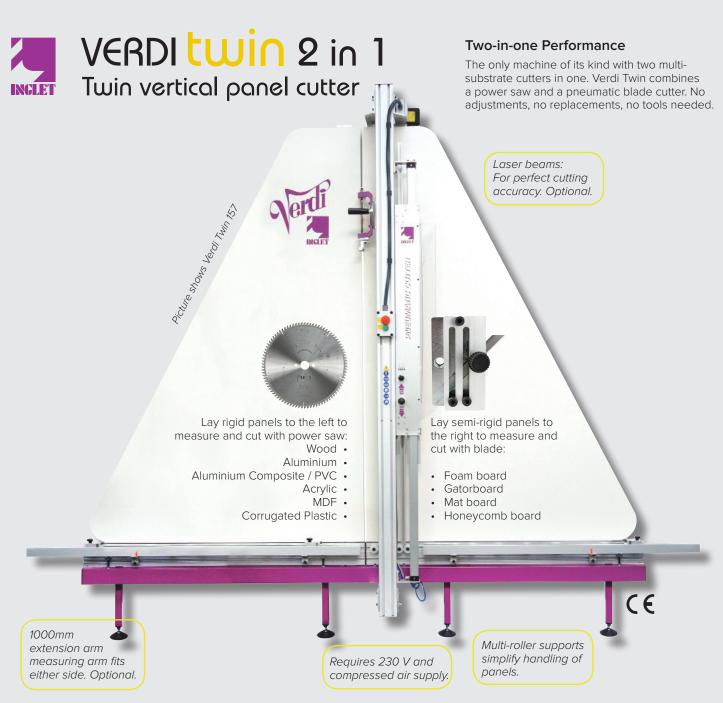

# VERDITUIN 2 in 1 Twin vertical panel cutter

#### **VERDI TWIN** has two cutting modes:

#### **Power Saw**

- Vertical power saw, with 250mm dia blade. Saw motor behind cutting surface. See-through safety blade guard reveals exactly where you are cutting.
- Cut wood, aluminium, aluminium composite panels, PVC, acrylic, MDF, fluted plastic. Multiple panels up to 22mm.
- With optional kit, Verdi Twin scores glass up to 3mm.
- Dust from saw collected through steel housing and ducted to 2hp dust collector.

#### **Vertical Blade Cutter**

 Powerful pneumatic actuator moves blade carrier. Joystick controls up and down movement. Uses a sharp blade to cut foamboard, Gatorboard, mat board, cardboard, etc.

#### Special Features of Verdi Twin

- Pneumatic-controlled clamping bar secures material during cutting. Allows user to position materials at an angle for trimming if image not perfectly square.
- Laser beam alignment for perfect cutting accuracy. Optional.
- Small, strong rollers along bottom provide greater support of all panels. Simplify handling and ensure accurate cuts. Small waste pieces drop through.