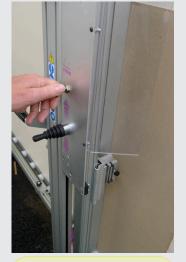

Saw handle, fitted with optional laser sighting system

Push/pull button operates powerful pneumatic clamp