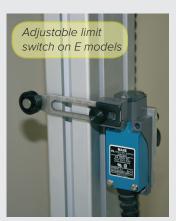

#### Verdi Twin with manual saw operation:

7928 Verdi Twin 157 1570mm cut

7953 Spare Bags for Dust Collector

**Cutting Head for Glass** 

7955 Spare Glass Cutting Wheel

7954

| Verdi Twin with electronic saw operation: |                           |            |         |            |
|-------------------------------------------|---------------------------|------------|---------|------------|
| 7949                                      | Verdi Twin 244E           | 2440mm cut | #728552 | £ 8,320.00 |
| 7950                                      | Verdi Twin 305E           | 3050mm cut | #728553 | £ 8,995.00 |
| Verdi Twin Parts & Accessories:           |                           |            |         |            |
| 7951                                      | Spare Blades              | pk 100     | #130115 | £ 145.23   |
| 7930                                      | Extension Arm 1000mm      |            | #142002 | £ 248.56   |
| 7929                                      | Laser Beam System         |            | #142006 | £ 649.47   |
| 7952                                      | Adjustable Measuring Stop |            | #451111 | £ 74.16    |
|                                           |                           |            |         |            |