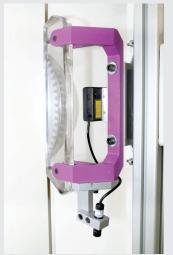

Ask us about 250mm saw blades. Also ask about the glass cutting kit option for the VT157.

Blade cutting head powered by pneumatic linear actuator. Shown here with optional laser sighting system Blade carrier held in place by magnet. Easily removed to change blade. Can be locked with extra screw for tougher materials. Uses special blade, as shown

Saw handle, fitted with optional laser sighting system

Push/pull button operates powerful pneumatic clamp