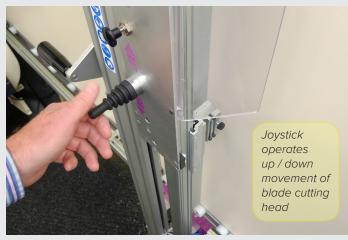

#### **Vertical Blade Cutter**

 Powerful pneumatic actuator moves blade carrier. Joystick controls up and down movement. Uses a sharp blade to cut foamboard, Gatorboard, mat board, cardboard, etc.

Saw handle, fitted with optional laser sighting system

Push/pull button operates powerful pneumatic clamp