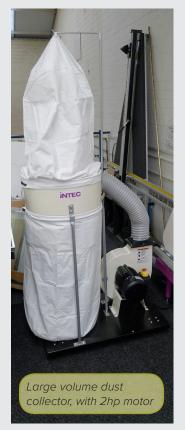

#### **Power Saw**

- Vertical power saw, with 250mm dia blade. Saw motor behind cutting surface. See-through safety blade guard reveals exactly where you are cutting.
- Cut wood, aluminium, aluminium composite panels, PVC, acrylic, MDF, fluted plastic. Multiple panels up to 22mm.
- With optional kit, Verdi Twin scores glass up to 3mm.
- Dust from saw collected through steel housing and ducted to 2hp dust collector.

#### Included with your Verdi Twin:

- 10 Cutting Blades
- Saw Blade, 250mm x 30mm

£ 5,640.00

£ 16.12

£ 119.32

16.89

- Wall mounting kit
- 2 hp dust collector

#728551