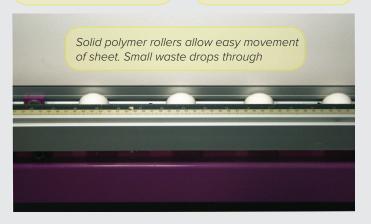

#### Special Features of Verdi Twin

- Pneumatic-controlled clamping bar secures material during cutting. Allows user to position materials at an angle for trimming if image not perfectly square.
- Laser beam alignment for perfect cutting accuracy. Optional.
- Small, strong rollers along bottom provide greater support of all panels. Simplify handling and ensure accurate cuts. Small waste pieces drop through.